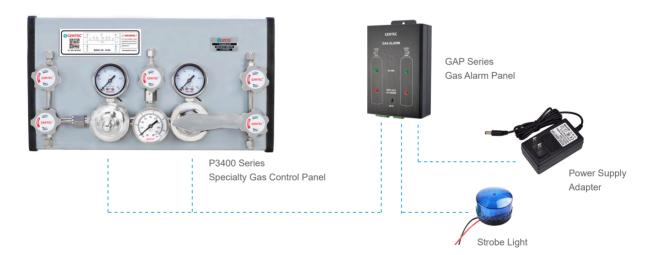

ill be triggered to inform operator to check.



#### **Features**

- Two-input dry contact signal (electronic contact gauge or pressure switch)
- Aluminum alloy cover with compact design of 88\*38\*120 mm
- · Extra safety with external DC 24V adapter power supply
- · Sound and light alarm indication, adjustable alarm sound
- The audible alarm can be muted by the silence button
- · When one alarm signal is alarmed and muted, the activation of the other alarm signal will not be hindered
- Built-in PCB board plug-in blocks to facilitate input and output signal lines connection
- · Optional strobe light for distance sound and light alarm
- · Rated IP51 Enclosure: Protected from limited dust ingress and dripping water



### **Dimensions**





Note: dimensions in mm (in.)

# **Application**



# **Ordering Information**

| EX: | GAP             | - 02                    | - DC 24V    | -L                                                            |
|-----|-----------------|-------------------------|-------------|---------------------------------------------------------------|
|     | Series          | Monitoring Gas Channels | Voltage     | Outlet Type                                                   |
|     | GAP Series      | 02: 2 Gases             | DC 24V (2A) | L: with Strobe Light                                          |
|     | Gas Alarm Panel |                         |             | V: without Strobe Light, with Output Voltage DC 24V 1.5A only |
|     |                 |                         |             | None: without Strobe Light, without Output Voltage