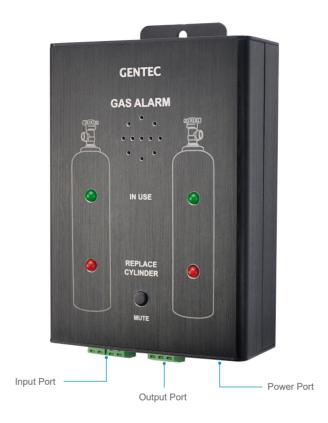

### **GAP SERIES GAS ALARM PANELS**

GENTEC® GAP series gas alarm panel is designed to simultaneously monitor two gas supply systems. When the pressure is lower than set pressure, light-indicated and audible alarm will be triggered to inform operator to check.

#### **Features**

- Two-input dry contact signal (electronic contact gauge or pressure switch)
- Aluminum alloy cover with compact design of 88\*38\*120 mm
- · Extra safety with external DC 24V adapter power supply
- · Sound and light alarm indication, adjustable alarm sound
- The audible alarm can be muted by the silence button
- · When one alarm signal is alarmed and muted, the activation of the other alarm signal will not be hindered
- Built-in PCB board plug-in blocks to facilitate input and output signal lines connection
- · Optional strobe light for distance sound and light alarm
- · Rated IP51 Enclosure: Protected from limited dust ingress and dripping water