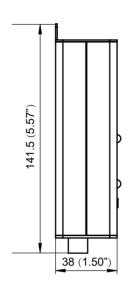

n set pressure, light-indicated and audible alarm will be triggered to inform operator to check.



#### **Features**

- Two-input dry contact signal (electronic contact gauge or pressure switch)
- Aluminum alloy cover with compact design of 88\*38\*120 mm
- · Extra safety with external DC 24V adapter power supply
- · Sound and light alarm indication, adjustable alarm sound
- The audible alarm can be muted by the silence button
- · When one alarm signal is alarmed and muted, the activation of the other alarm signal will not be hindered
- Built-in PCB board plug-in blocks to facilitate input and output signal lines connection
- · Optional strobe light for distance sound and light alarm
- · Rated IP51 Enclosure: Protected from limited dust ingress and dripping water



### **Dimensions**





Note: dimensions in mm (in.)

# **Application**



# **Ordering Information**

| EX: | GAP             | - 02                    | - DC 24V    | -L                                                            |
|-----|-----------------|-------------------------|-------------|---------------------------------------------------------------|
|     | Series          | Monitoring Gas Channels | Voltage     | Outlet Type                                                   |
|     | GAP Series      | 02: 2 Gases             | DC 24V (2A) | L: with Strobe Light                                          |
|     | Gas Alarm Panel |                         |             | V: without Strobe Light, with Output Voltage DC 24V 1.5A only |
|     |                 |                         |             | Non