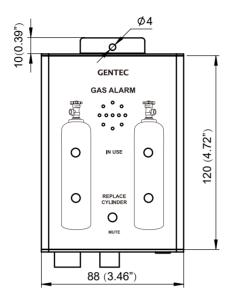

han set pressure, light-indicated and audible alarm will be triggered to inform operator to check.



#### **Features**

- Two-input dry contact signal (electronic contact gauge or pressure switch)
- Aluminum alloy cover with compact design of 88\*38\*120 mm
- · Extra safety with external DC 24V adapter power supply
- · Sound and light alarm indication, adjustable alarm sound
- The audible alarm can be muted by the silence button
- · When one alarm signal is alarmed and muted, the activation of the other alarm signal will not be hindered
- Built-in PCB board plug-in blocks to facilitate input and output signal lines connection
- · Optional strobe light for distance sound and light alarm
- · Rated IP51 Enclosure: Protected from limited dust ingress and dripping water



### **Dimensions**





Note: dimensions in mm (in.)

# **Application**



# **Ordering Information**

| EX: | GAP             | - 02                    | - DC 24V    | -L                                                            |
|-----|-----------------|-------------------------|-------------|---------------------------------------------------------------|
|     | Series          | Monitoring Gas Channels | Voltage     | Outlet Type                                                   |
|     | GAP Series      | 02: 2 Gases             | DC 24V (2A) | L: with Strobe Light                                          |
|     | Gas Alarm Panel |                         |             | V: without Strobe Light, with Output Voltage DC 24V 1.5A only |
|     |                 |                         |             | N