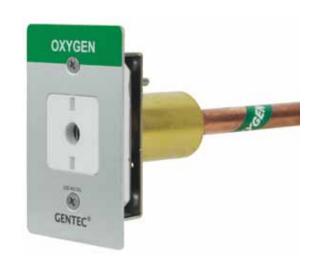

# MEDICAL GAS CONSOLE OUTLET OHMEDA® COMPATIBLE 180° TUBING

#### **Specifications**

Medical gas outlet(s) shall be manufactured by Genstar Technologies Co., Inc. (GENTEC®). Console outlet shall be designed for concealed piping installation and available for gas services indicated.

Outlets shall be delivered to the customer in a gas specific latch valve assembly, and a matching gas specific latch valve assembly, both cleaned for oxygen use and in sealed packages. Optional trim plates can be provided to trim each outlet assembly and allow latch valve to be individually removed for servicing.