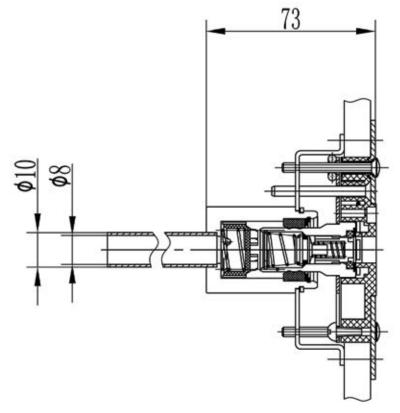

Universal rough-in assembly shall include a rough-in plate (16 ga.) with gas inlet tubing silver brazed at 180 degrees to the outlet body. Inlet tubing shall be type "K" copper, 1/2" O.D. (12.7 mm), and extend 6-1/2 inches (165 mm).

### **Dimensions**