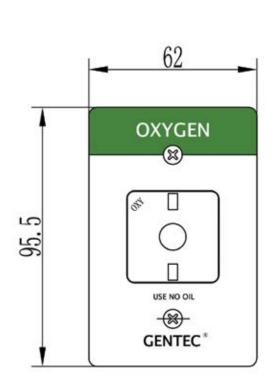

and extend 6-1/2 inches (165 mm).

Rough-in assembly shall accept only the specified gas service by use of indexes. A dust plug shall be provided to protect rough-in assembly from contamination during handling and installation.

Rough-in assemblies shall accept any latch valve assembly of the same gas service. The latch valve assembly shall be interchangeable, allowing conversion from one connection style to another without shutting down the medical gas piping system.

All positive pressure gas outlets shall have a primary and secondary check valve, where the secondary valve in the rough-in assembly allows servicing of the latch valve assembly without having to disrupt gas service to the outlet.

All assemblies shall be 100% tested for leaks, NFPA 99. and UL Listed.



### **Dimensions**





## **Ordering Information**

| Ohmeda Compatible |                     |