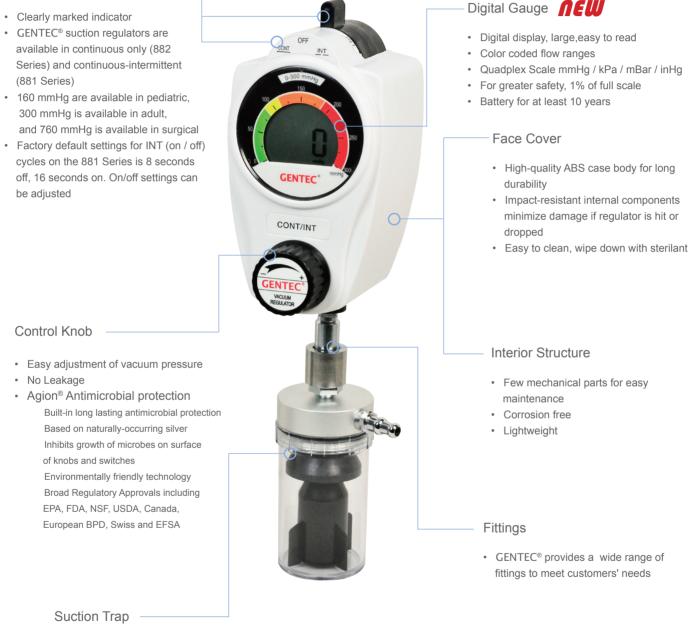

# New Digital Suction Rev

#### Mode Selector Switch

· Prevents contamination caused by overflow

**C€**<sub>0123</sub>

\* Agion's silver antimicrobial has been certified for its material content, recyclability, and manufacturing characteristics. Cradle To Cradle CertifiedCM products meet established standards for human health, environmental health and recyclability. Cradle To Cradle CertifiedCM is a certification mark of MBDC.