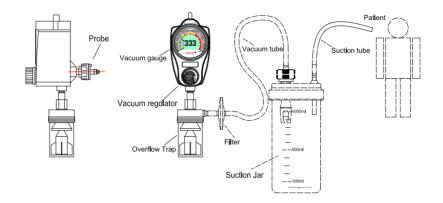

www.gentechealthcare.com

DIGITAL DISPLAY FOR GREATER SAFETY

### **Digital Suction Regulators**

Technology for a Better Future



# New Digital Suction Rev

#### Mode Selector Switch



· Prevents contamination caused by overflow

**C€**<sub>0123</sub>



\* Agion's silver antimicrobial has been certified for its material content, recyclability, and manufacturing characteristics. Cradle To Cradle CertifiedCM products meet established standards for human health, environmental health and recyclability. Cradle To Cradle CertifiedCM is a certification mark of MBDC.

## egulator from GENTEC



| Digital Gauge             | 881VR Series<br>Continuous / Intermittent   |                                     | 882VR Series<br>Continuous-only             |                     |                        |
|---------------------------|---------------------------------------------|-------------------------------------|---------------------------------------------|---------------------|------------------------|
|                           | 881VR-160D<br>pediatric                     | 881VR-300D<br>adult                 | B82VR-160D   pediatric                      | 882VR-300D<br>adult | 882VR-760D<br>surgical |
| Mode Selection:           | pediatric                                   | aduit                               | pediatric                                   | addit